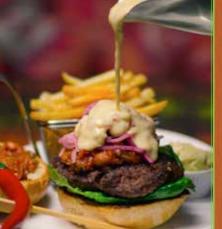

## TEX-MEX

12.50

Fried chicken burger topped with Mexican style pulled pork, queso sauce, pink onions, jalapeños & gem lettuce served with a choice of two sidekicks